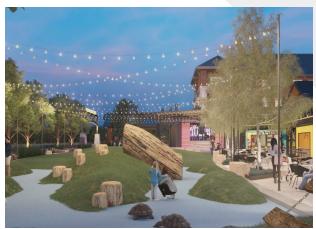

## PROJECT DESCRIPTION

The Choctaw Nation of Oklahoma is building a new 200,000 square-foot casino and resort in Hochatown, Oklahoma. The four story resort includes 100 hotel rooms, 600 slot machines, eight table games, restauraunts, bars, a pool, an outdoor venue, and a game zone. Choctaw Landings is a place where visitors can touch base and recharge. The location of the resort honors the history of the Choctaw Nation and highlights the natural beauty of the surrounding area.