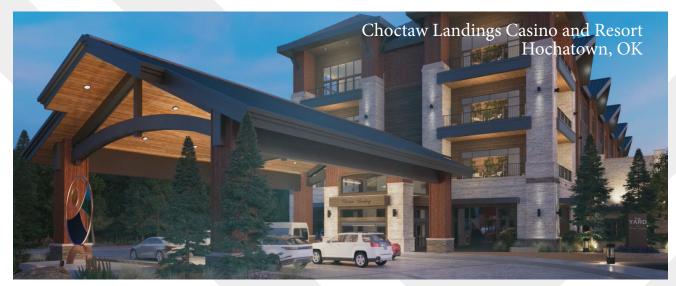

## PROJECT DESCRIPTION

The Choctaw Nation of Oklahoma is building a new 200,000 square-foot casino and resort in Hochatown, Oklahoma. The four story resort includes 100 hotel rooms, 600 slot machines, eight table games, restauraunts, bars, a pool, an outdoor venue, and a game zone. Choctaw Landings is a place where visitors can touch base and recharge. The location of the resort honors the history of the Choctaw Nation and highlights the natural beauty of the surrounding area.

SIZE

200,000 sf

**CONSTRUCTION COST** 

\$165,000,000

**COMPLETION DATE** 

April 2024

ARCHITECT

JCJ Architecture

OWNER

Choctaw Nation of Oklahoma