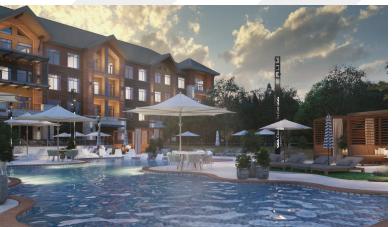

## PROJECT DESCRIPTION

The Choctaw Nation of Oklahoma is building a new 200,000 square-foot casino and resort in Hochatown, Oklahoma. The four story resort includes 100 hotel rooms, 600 slot machines, eight table games, restauraunts, bars, a pool, an outdoor venue, and a game zone. Choctaw Landings is a place where visitors can touch base and recharge. The location of the resort honors the history of the Choctaw Nation and highlights the natural beauty of the surrounding area.