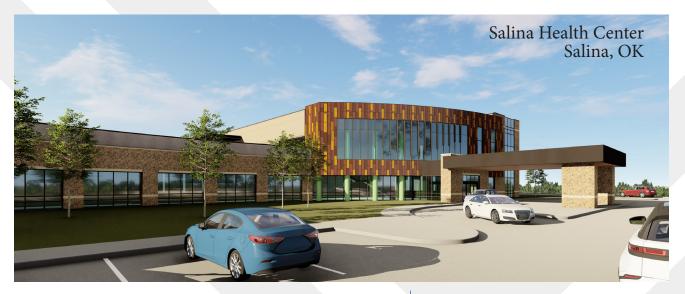

## PROJECT DESCRIPTION

The Cherokee Nation has decided to replace the existing Salina Health Center with a brand new 106,000 square foot Health Center in Salina. The facility includes many amenities such as a wellness center, a walking trail, exam rooms, a two-lane drive-thru pharmacy, conference rooms, labs and so much more.