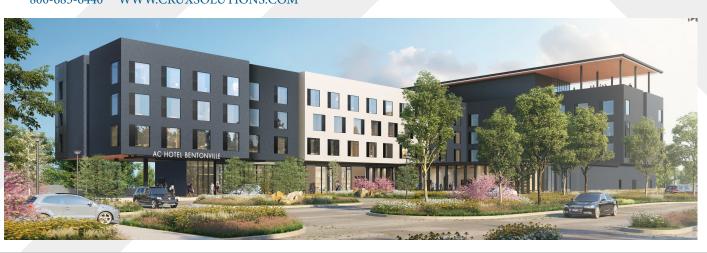

### PROJECT DESCRIPTION

The new Walmart Home Office will include a new AC Hotel by Marriott. This 4-story, 100,000 square-foot hotel will offer many amenities to the community including office and conference room spaces, retail areas, walking and biking paths, event space, and a rooftop lounge. The CRUX team is proud to be a part of this exciting project for the new Walmart Home Office.