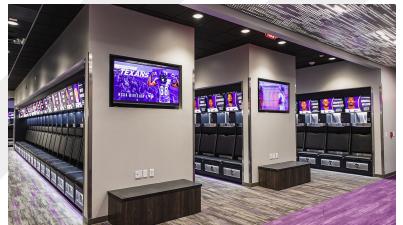

## PROJECT DESCRIPTION

TSU has dramatically upgraded their field house to allow their athletes to become more successful. This new upgrade includes 100 new lockers, a bluetooth sound system, new video game consoles, and an athlete lounge. The facility also includes new and improved spaces for coaching staff offices, locker rooms, and conference rooms.