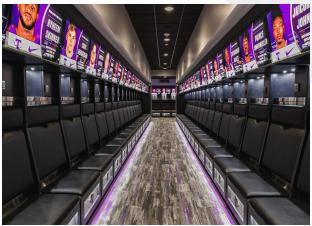

## PROJECT DESCRIPTION

TSU has dramatically upgraded their field house to allow their athletes to become more successful. This new upgrade includes 100 new lockers, a bluetooth sound system, new video game consoles, and an athlete lounge. The facility also includes new and improved spaces for coaching staff offices, locker rooms, and conference rooms.