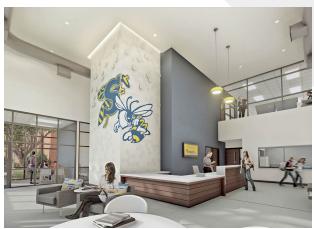

# PROJECT DESCRIPTION

In 2018, the voters approved funds to expand and modernize Stephenville High School. The renovated campus features a welcoming entryway that leads to an open student commons area. New additions include a competition gym and locker rooms, a softball complex, an agricultural science center, and an auditorium. Campus safety is greatly improved with the addition of a secure vestibule, upgraded access control, and a new closed corridor connecting the main building to the renovated vocational building