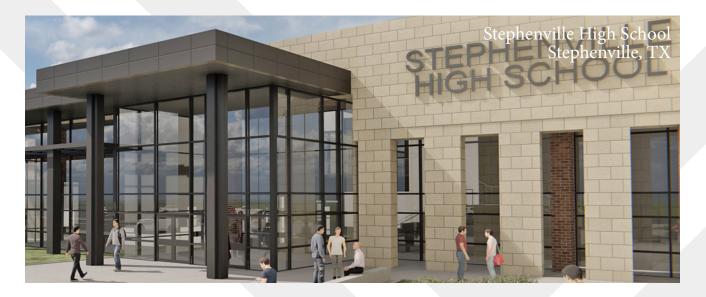

# PROJECT DESCRIPTION

In 2018, the voters approved funds to expand and modernize Stephenville High School. The renovated campus features a welcoming entryway that leads to an open student commons area. New additions include a competition gym and locker rooms, a softball complex, an agricultural science center, and an auditorium. Campus safety is greatly improved with the addition of a secure vestibule, upgraded access control, and a new closed corridor connecting the main building to the renovated vocational building