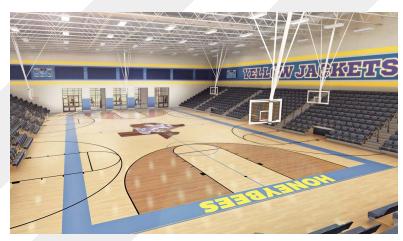

# PROJECT DESCRIPTION

In 2018, the voters approved funds to expand and modernize Stephenville High School. The renovated campus features a welcoming entryway that leads to an open student commons area. New additions include a competition gym and locker rooms, a softball complex, an agricultural science center, and an auditorium. Campus safety is greatly improved with the addition of a secure vestibule, upgraded access control, and a new closed corridor connecting the main building to the renovated vocational building