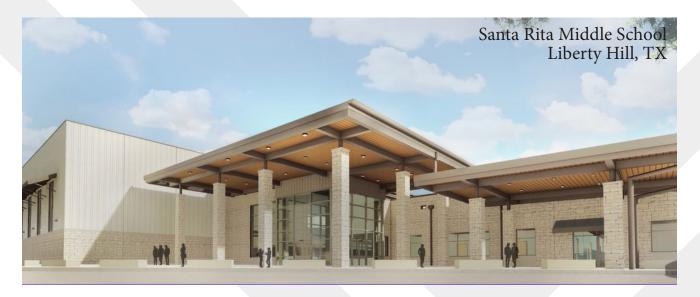

# PROJECT DESCRIPTION

The new Santa Rita Middle School will be similar in design to Santa Rita Elementary School, only larger. It will feature a two-story classroom area, a competition gym, as well as an outdoor track. There will be more spaces for students to learn that focus on career and technology. The building features a state of the art fiber based data network that offers flexibility and expansion.