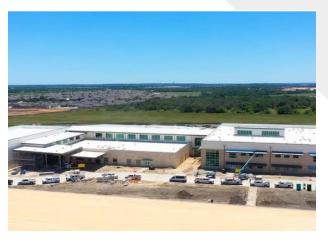

# PROJECT DESCRIPTION

The new Santa Rita Middle School will be similar in design to Santa Rita Elementary School, only larger. It will feature a two-story classroom area, a competition gym, as well as an outdoor track. There will be more spaces for students to learn that focus on career and technology. The building features a state of the art fiber based data network that offers flexibility and expansion.