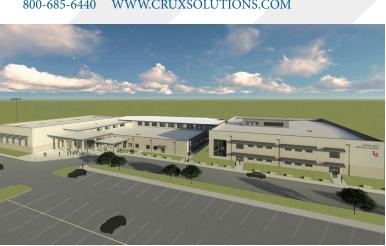

# PROJECT DESCRIPTION

The new Santa Rita Middle School will be similar in design to Santa Rita Elementary School, only larger. It will feature a two-story classroom area, a competition gym, as well as an outdoor track. There will be more spaces for students to learn that focus on career and technology. The building features a state of the art fiber based data network that offers flexibility and expansion.