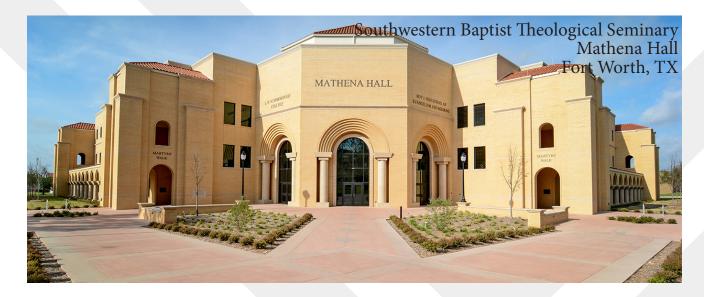

# PROJECT DESCRIPTION

Huckabee and Southwestern Baptist Theological Seminary partnered to design Mathena Hall, a new 3-story academic building that is home to the Roy Fish School of Evangelism and Missions and the L.R. Scarbororugh College. It features classrooms, offices and an exhibit hall, as well as other modern amenities. Brick and masonry on the exterior are true to the aesthetics of the century-old campus.

## SIZE

73,000 sf

## **CONSTRUCTION COST**

\$22,000,000

## **COMPLETION DATE**

August 2017

#### ARCHITECT

Huckabee

#### **OWNER**

Southwestern Baptist Theological Seminary