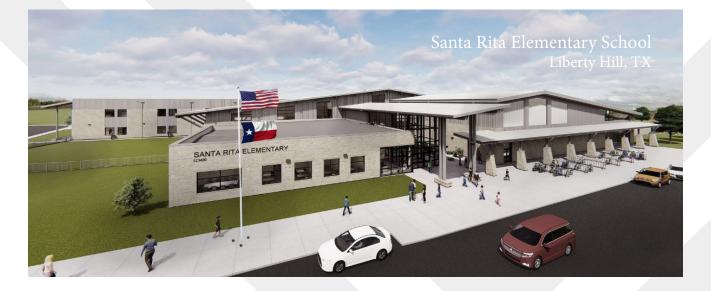

## PROJECT DESCRIPTION

The brand new Santa Rita Elementary School will be much like Rancho Sienna and have some differences. These differences will include the administration on the opposite side ofnthe main hallway and the gym will be flipped. Traffic flow will be improved as well as parking for the staff. The school will have unique learning spaces will focusing on the traditional core of teaching.

## LOW VOLTAGE DESIGN SCOPE

- Network Infrastructure
- Paging/Intercom System
- Video Surveillance
- Access Control System

SIZE 105,786 sf

CONSTRUCTION COST \$26,650,000

COMPLETION DATE July 2020

ARCHITECT Huckabee and Associates

OWNER Liberty Hill ISD