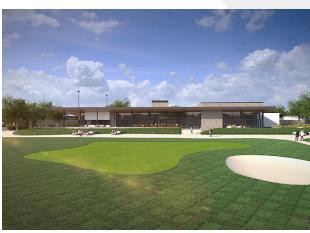

The new Earlywine Golf Course Clubhouse features 24 range bays, a restaurant, a grab-and-go coffee shop, a pro shop, lounges for men and women, and a new parking lot. The Clubhouse will also include a ballroom, an event lawn, and a conference room.