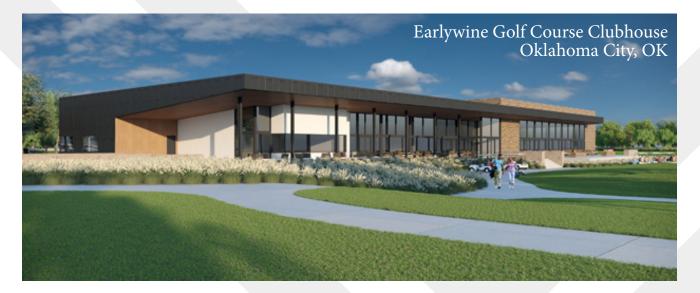

# PROJECT DESCRIPTION

Oklahoma City Parks and Recreation set out to modernize the city's golf courses. The upgrades include new facilities that bring modern looks and popular ammenities to existing courses.

The new Earlywine Golf Course Clubhouse features 24 range bays, a restaurant, a grab-and-go coffee shop, a pro shop, lounges for men and women, and a new parking lot. The Clubhouse will also include a ballroom, an event lawn, and a conference room.