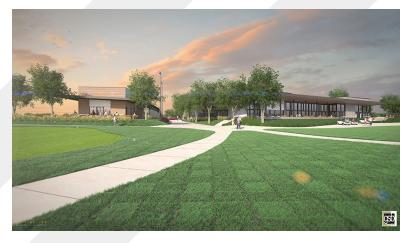

The new Earlywine Golf Course Clubhouse features 24 range bays, a restaurant, a grab-and-go coffee shop, a pro shop, lounges for men and women, and a new parking lot. The Clubhouse will also include a ballroom, an event lawn, and a conference room.