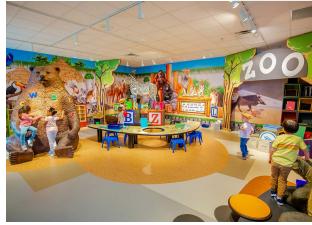

# PROJECT DESCRIPTION

The new Academy for Early Learners acts like a museum for 3-4 year olds to have an interactive, engaging, and highly visual learning experience. Inside has four different-themed pods which focus on learning experiences with classrooms and labs for different activities. The museum also features an outdoor learning courtyard for school district and community events.